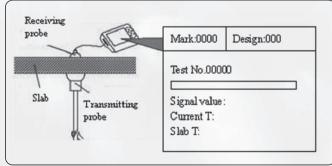

## **Brief Introduction**

• TC300 is used for measuring the thickness of nonmetallic plate indirectly, especially for concrete slab. This gauge is to measure the concrete slab thickness mainly by using distribution characteristics of electromagnetic field and possesses function of thickness measurement, data analysis, data storage & output etc. it is a kind of intelligent thickness measuring instrument that is portable, convenient and accurate.