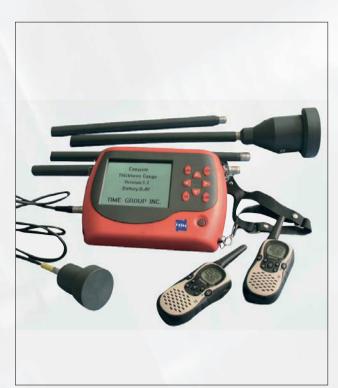

## **CONCRETE THICKNESS GAUGE TC300**

## **Brief Introduction**

• TC300 is used for measuring the thickness of nonmetallic plate indirectly, especially for concrete slab. This gauge is to measure the concrete slab thickness mainly by using distribution characteristics of electromagnetic field and possesses function of thickness measurement, data analysis, data storage & output etc. it is a kind of intelligent thickness measuring instrument that is portable, convenient and accurate.

## **Features**

- Measuring the thickness of concrete, rock, glass and other nonmetallic plates
- Sound alarm, signal strength bar are used to improve measuring accuracy
- Direct digital read out of the thickness value avoid the inaccuracy of manual comparison
- Test data create and data logging
- RS232 and USB interface to PC
- Real time analysis of the tested data

| Transmitting transducer                | 1 |
|----------------------------------------|---|
| Receiving transducer                   | 1 |
| <ul> <li>Supporting bar</li> </ul>     | 5 |
| <ul><li>Interphone</li></ul>           | 2 |
| Signal cable                           | 1 |
| <ul><li>Charger</li></ul>              | 1 |
| <ul> <li>Shoulder strap</li> </ul>     | 1 |
| <ul> <li>AA battery (LR6)</li> </ul>   | 6 |
| <ul> <li>AAA battery (LR03)</li> </ul> | 6 |