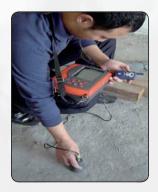

## **Brief Introduction**

• TC300 is used for measuring the thickness of nonmetallic plate indirectly, especially for concrete slab. This gauge is to measure the concrete slab thickness mainly by using distribution characteristics of electromagnetic field and possesses function of thickness measurement, data analysis, data storage & output etc. it is a kind of intelligent thickness measuring instrument that is portable, convenient and accurate.

| Transmitting transducer                | 1 |
|----------------------------------------|---|
| Receiving transducer                   | 1 |
| <ul> <li>Supporting bar</li> </ul>     | 5 |
| <ul><li>Interphone</li></ul>           | 2 |
| Signal cable                           | 1 |
| <ul><li>Charger</li></ul>              | 1 |
| <ul> <li>Shoulder strap</li> </ul>     | 1 |
| <ul> <li>AA battery (LR6)</li> </ul>   | 6 |
| <ul> <li>AAA battery (LR03)</li> </ul> | 6 |