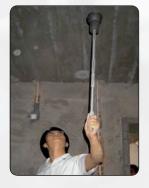

## **Brief Introduction**

• TC300 is used for measuring the thickness of nonmetallic plate indirectly, especially for concrete slab. This gauge is to measure the concrete slab thickness mainly by using distribution characteristics of electromagnetic field and possesses function of thickness measurement, data analysis, data storage & output etc. it is a kind of intelligent thickness measuring instrument that is portable, convenient and accurate.

| Transmitting transducer                | 1 |
|----------------------------------------|---|
| Receiving transducer                   | 1 |
| <ul> <li>Supporting bar</li> </ul>     | 5 |
| <ul><li>Interphone</li></ul>           | 2 |
| Signal cable                           | 1 |
| <ul><li>Charger</li></ul>              | 1 |
| <ul> <li>Shoulder strap</li> </ul>     | 1 |
| <ul> <li>AA battery (LR6)</li> </ul>   | 6 |
| <ul> <li>AAA battery (LR03)</li> </ul> | 6 |