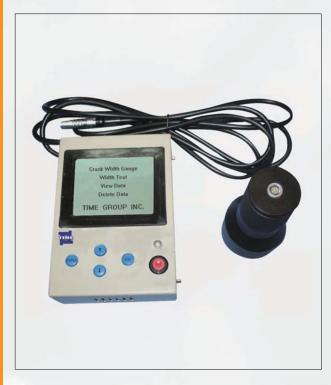

# **CRACK WIDTH GAUGE TC400**

## **Brief Introduction**

• TC400 is used for real time automatic detection of surface crack width on different material structure and real time observation of cracking process. This instrument is a kind of intelligent test equipment possessing the functions of automatic detection, data memory and output.

#### **Features**

- Direct digital display of crack width
- Automatic interpretation of crack width to improve accuracy
- Designed with constant lighting source for convenient use
- Real time graphic display
- Data view or delete, create testing report
- With USB interface