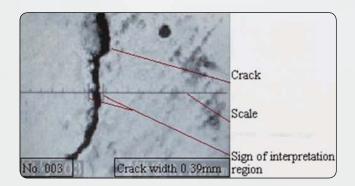

## **Brief Introduction**

• TC400 is used for real time automatic detection of surface crack width on different material structure and real time observation of cracking process. This instrument is a kind of intelligent test equipment possessing the functions of automatic detection, data memory and output.

#### **Features**

- Direct digital display of crack width
- Automatic interpretation of crack width to improve accuracy
- Designed with constant lighting source for convenient use
- Real time graphic display
- Data view or delete, create testing report
- With USB interface

## **Technical Specification**

| Measuring range                                                       | 0.02-8.0mm                    |
|-----------------------------------------------------------------------|-------------------------------|
| Accuracy of estimation                                                | 0.01mm                        |
| Measurement error for measuring<br>line of standard width calibration | ±0.01mm                       |
| Memory                                                                | 1000 test data                |
| Display                                                               | Large graphic display         |
| Power                                                                 | Li-ion rechargeable batteries |
| Operating temperature                                                 | -10°C-40°C                    |
| Relative humidity                                                     | <90%                          |
| Dimension                                                             | 170mm×120mm×60mm              |
| Net weight                                                            | 2.0kg                         |