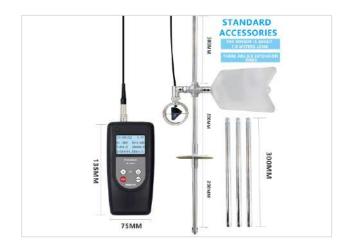

## Specifications

| formula                   | $V =\frac{KN}{T} + C(m/s)_{(automatic computer)}$ |
|---------------------------|---------------------------------------------------|
| instrument                | K:0.0500、C:0.0100                                 |
| Speed range               | FM-100V10 (0.01-10.00 m/s)                        |
| Current measurement error | ≤1. 5%                                            |
| LCD                       | LIQUID crystal display                            |
| Measurement method        | pole positioning measurement.                     |
| Temperature range         | -10 ° C-50° C                                     |
| Power                     | 4 * 7 batteries                                   |
| Backlight                 | LED backlight                                     |
| Host size                 | 75mm*135mm*25mm                                   |
| External power supply     | 5V                                                |