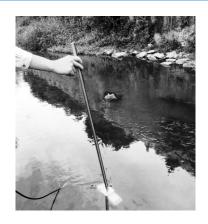

## Portable flow meter

Model: FM-100V10

**Applications** 

FM - 100V10 portable flow rate meter (hereinafter referred to as portable flow meter) is designed for hydrological stations, factories and mines, environmental protection monitoring station, farmland irrigation and drainage, hydrogeology survey and other departments in the field of velocity of flow in open channel flow

## Specifications

| formula                   | $V =\frac{KN}{T} + C(m/s)_{(automatic computer)}$ |
|---------------------------|---------------------------------------------------|
| instrument                | K:0.0500、C:0.0100                                 |
| Speed range               | FM-100V10 (0.01-10.00 m/s)                        |
| Current measurement error | ≤1. 5%                                            |
| LCD                       | LIQUID crystal display                            |
| Measurement method        | pole positioning measurement.                     |
| Temperature range         | -10 ° C-50° C                                     |
| Power                     | 4 * 7 batteries                                   |
| Backlight                 | LED backlight                                     |
| Host size                 | 75mm*135mm*25mm                                   |
| External power supply     | 5V                                                |