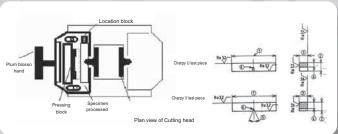

## Specifications:

Sample preparation Machine QK-20 Cutting Knife(S):

R:=0.25A: 45 ± 1°

A:  $45 \pm 1^{\circ}$ R:=1

C:  $2 \pm 0.1$ 