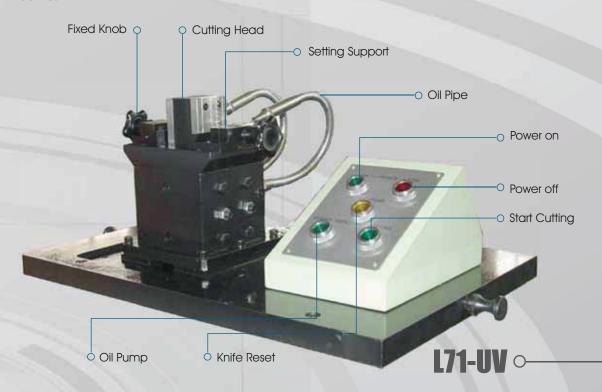

### Main Application:

This machine is mainly used to make U or V shape notches on impact test samples. The machine can cut this notch with only one stroke of the cutting knife. Easy and fast, be suitable for preparing the samples under continuously impact test in metal laboratory, inspection department and other

### Specifications:

L71-UV (automatic) / LS71-UV (Manual) sample preparation machine for 2mm U/V notches