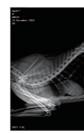

Sample1

Limiting Resolution: 3.93lp/mm Effective Pixel Matrix: 3328 X 3328 (Pixels) Active Area: 422.7mm X 422.7mm A/D: 14 bits