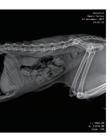

e processing parameters, ROI, Markers, LUT, etc.
- Rich image editing tools including contrast, inversion, flip, rotation, ROI and window adjustment.
- The APR parameters of dog, cat, rabbit, bird and lizard are preset.

Sample1



Limiting Resolution: 3.93lp/mm Effective Pixel Matrix: 3328 X 3328 (Pixels) Active Area: 422.7mm X 422.7mm A/D: 14 bits

## **Stationary X-Ray bed**

Tabletop Size: 1410mmX605mmX785mm Column height: 1360mm X-ray tube assembly lifting distance: 580mm Lateral suspension move range: 425mm Longitudinal suspension move range: 240mm

## **Dual Platform Operation**

Fixed LCD touch screen operation, support various animals, different weights and different body parts examination

Image Acquisition DR Workstation remote control



Auxiliary diagnostic measurement tools



Sample2



Patient date managing system



Sample3