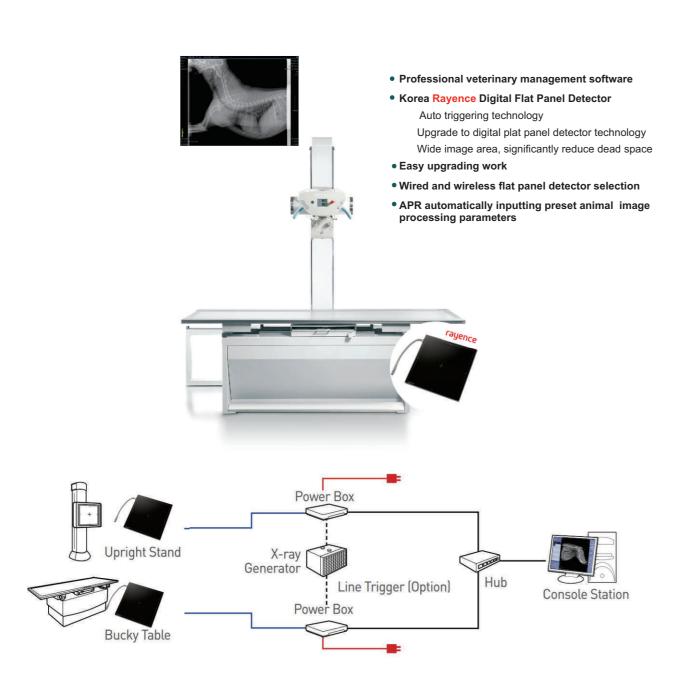

## **X-Ray Upgrade Solution**





**Veterinary Flat Panel DR System** V-ray30

Shenzhen Landwind Medical Co., Ltd Floor 8, Block A4, Nanshan iPack, No.1001 Xueyuan Road, Nanshan District, Shenzhen China. 518071 Tel: +86 755 8652 2242

Fax: +86 755 8393 5015 Email: Sales@landwindmedical.com Web: www.landwindmedical.com

| DISTRIBUTOR: |      |
|--------------|------|
|              |      |
|              |      |
| 2019.06      | V1.0 |

Specifications and appearance are subject to change without prior notice.







- Automatically collect animal information when radiographic through DICOM work list
- Shorten the input time of patient information according to APR automatically inputting preset image processing parameters, ROI, Markers, LUT, etc.
- Rich image editing tools including contrast, inversion, flip, rotation,