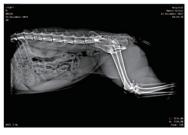

Sample1

Limiting Resolution: 3.93lp/mm Effective Pixel Matrix: 3328 X 3328 (Pixels) Active Area: 422.7mm X 422.7mm A/D: 14 bits