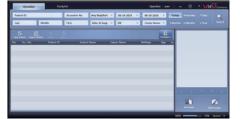

g parameters, ROI, Markers, LUT, etc.
- Rich image editing tools including contrast, inversion, flip, rotation, ROI and window adjustment.
- The APR parameters of dog, cat, rabbit, bird and lizard are preset.

Sample1



Limiting Resolution: 3.93lp/mm Effective Pixel Matrix: 3328 X 3328 (Pixels) Active Area: 422.7mm X 422.7mm A/D: 14 bits

## **Stationary X-Ray bed**

Tabletop Size: 1410mmX605mmX785mm Column height: 1360mm X-ray tube assembly lifting distance: 580mm Lateral suspension move range: 425mm Longitudinal suspension move range: 240mm

## **Dual Platform Operation**

Fixed LCD touch screen operation, support various animals, different weights and different body parts examination

Image Acquisition DR Workstation remote control



Auxiliary diagnostic measurement tools



Sample2



Patient date managing system



Sample3