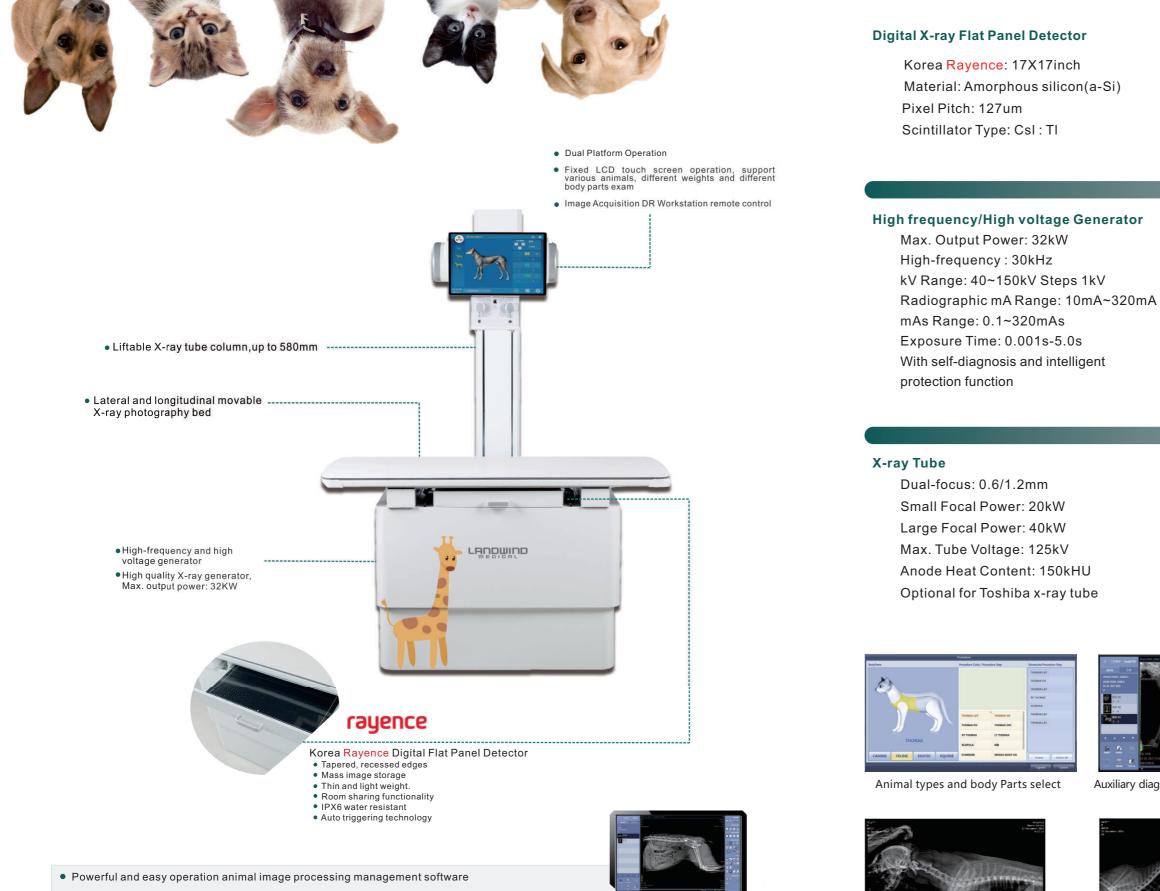

## **Stationary X-Ray bed**

Tabletop Size: 1410mmX605mmX785mm Column height: 1360mm X-ray tube assembly lifting distance: 580mm Lateral suspension move range: 425mm Longitudinal suspension move range: 240mm

## **Dual Platform Operation**

Fixed LCD touch screen operation, support various animals, different weights and different body parts examination

Image Acquisition DR Workstation remote control

Auxiliary diagnostic measurement tools