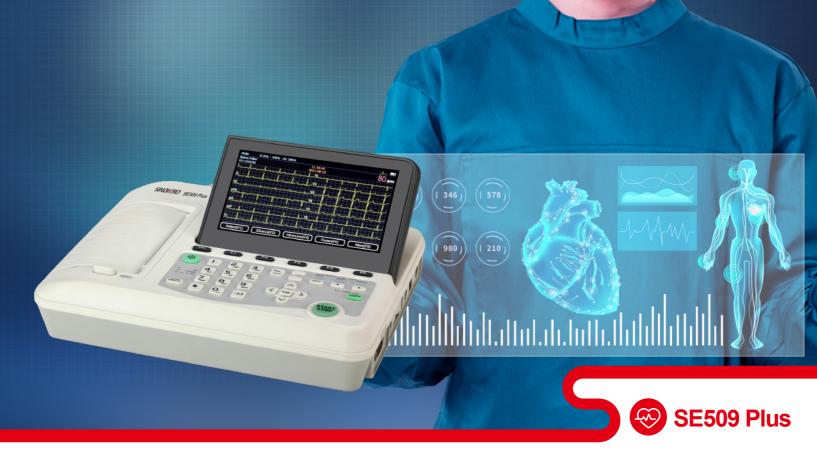

# **3-CHANNEL** ELECTROCARDIOGRAPH

touching for life

- Vivid 7" color TFT with Alpha-numeric keyboard
- 12 leads of ECG Simultaneous acquisition and presentation
- 3 leads of ECG printing with 80mm thermal paper
- USB port for connecting PC-ECG software and external printer
- Built-in rechargeable lithium battery enable to print up to 1080 ECG reports
- Built-in 4GB SD memory card to store up to 10,000 ECG event reports in XML/PDF/BMP format
- Outstanding ECG auto-interpretation program and Pacemaker detection
- Network connectivity and data transmission
- Software APP easy to upgrade